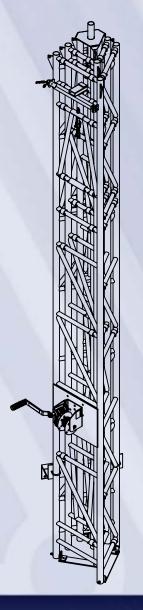

| TOWER MODEL               | T-175           |
|---------------------------|-----------------|
| TOWER CONSTRUCTION        | 3 25FT SECTIONS |
| NUMBER OF SECTION         | 3               |
| TOWER SECTIONS            | А, В, С         |
| LENGTH OF EACH<br>SECTION | 25 FT           |
| MAXIMUM HEIGHT<br>W/ MAST | 71 FT           |
| NESTED HEIGHT W/O<br>MAST | 25 FT 9 IN      |
| WIDTH OF UNIT             | 16 IN           |
| RAISING SYSTEM            | WORM GEAR WINCH |
| TYPE OF BASE              | Т               |
| APPROXIMATE WEIGHT        | 147 LBS         |
| MAXIMUM PAY LOAD          | 50 LBS          |
| MAXIMUM WIND LOAD         | 5 SQ. FT.       |
| MAXIMUM WIND              | 70 MPH          |
|                           |                 |